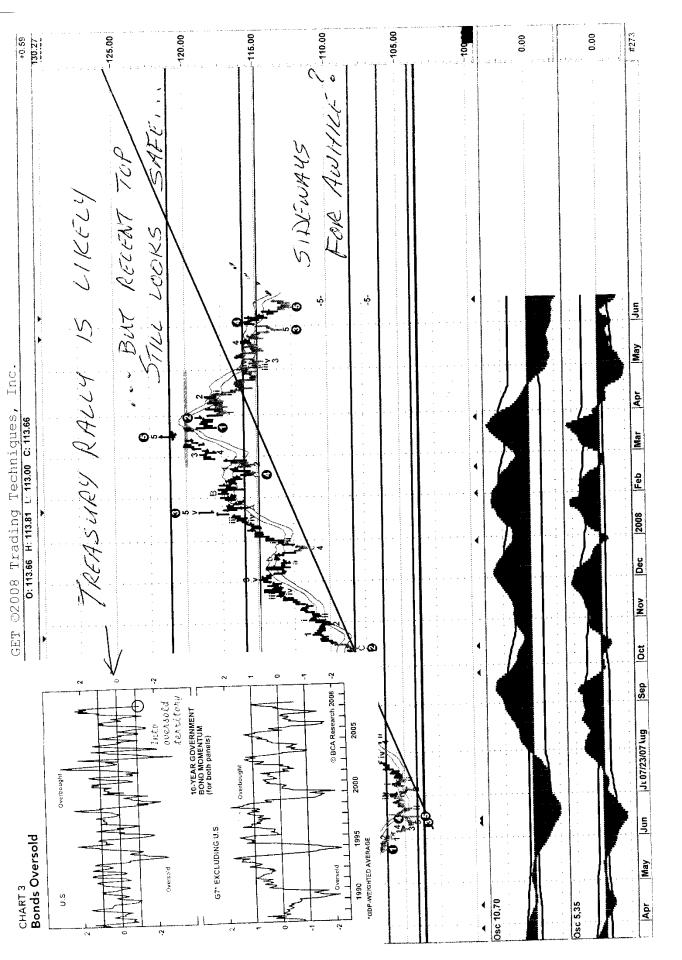

- curring suffer the

bottom can be pitin. U.S. INDUSTRY GROUP MARKET TRENDS : DOWN TREND RALLIES HAVE REVERSED TO RE-TEST LOWS ... This is starting to feel FINAL 15 needed SELLOFE FINAL Multimedia HealthCare Reg. Banks Telecomm DOWNTRD Consumer. FinServ\*2、 MedDeliv Air Trans Leisure **Biotech** Retail RALLY Page 1 Home Fin Insurance BOTTOM PaperFor SELLOFF INITIAL INITIAL 606 MedEqpt IndMtrls Food/Ag Enviro <u>10</u>P EnergServ Software Brokers\*1 Bus Serva Defense #deap# NatGas' Cyclical Energy Chem. ### RALLY PULLBACK/ as ct June 18, 2008 CONSOL. INITIAL RALLY BOTTOM