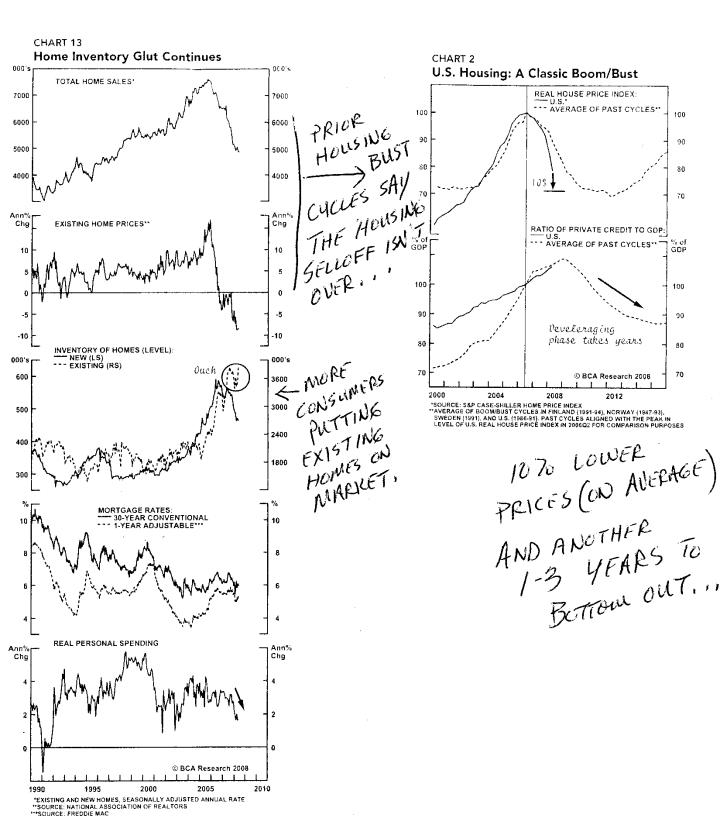

## THE FULL HOUSE TRADER MONTHLY FORECAST

June 2008 Edition June 18, 2008







FED RATE CUTS ARENT STIMULATIVE
PERCENCIAN HIGHER DEMAND FOR CORPORATE CREDIT ENOUGH

Senior Loan Officer Opinion Survey: Net Percentage of Domestic Resp



INCREASED WILLINGNESS TO MAKE CONSUMER LOANS,













50.0

0.0

0.0







| 1199.18                                 | 120.00         | 1050.00  | -1000,000<br>-950,00 | 00 00 00 00 00 00 00 00 00 00 00 00 00 | 800:00               | 00.00                            | 600.00                                  |                  | 0.0