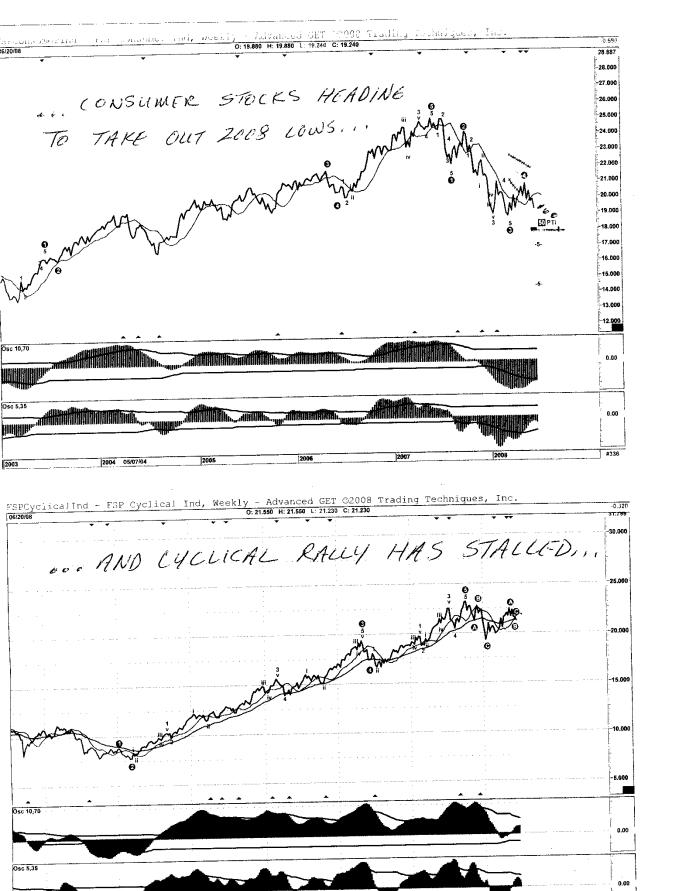

- curring suffer the

bottom can be pitin. U.S. INDUSTRY GROUP MARKET TRENDS : DOWN TREND RALLIES HAVE REVERSED TO RE-TEST LOWS ... This is starting to feel FINAL 15 needed SELLOFE FINAL Multimedia HealthCare Reg. Banks Telecomm DOWNTRD Consumer. FinServ\*2、 MedDeliv Air Trans Leisure **Biotech** Retail RALLY Page 1 Home Fin Insurance BOTTOM PaperFor SELLOFF INITIAL INITIAL 606 MedEqpt IndMtrls Food/Ag Enviro <u>10</u>P EnergServ Software Brokers\*1 Bus Serva Defense #deap# NatGas' Cyclical Energy Chem. ### RALLY PULLBACK/ as ct June 18, 2008 CONSOL. INITIAL RALLY BOTTOM

Autos, Computers, Home Const, RT, B, chech, Cyclical Electronics, Technology, Transportation, Feel May, Indep Melter UNCLEAR UNCLEAR, FAVORS UPSIDE

DevComm

UNCLEAR, FAVORS DOWNSIDE

BOTTOM

\*2: May 2 area highs for Financial Services is a key area that probably must be broken if the broad market is to return to bull trend \*1: March 17 and April 15 area lows for Brokers are key to continuing overall market upside support.

Brokers now look like a re-test of their lows

NOTES:

NOTES:

Collapse of Financial Services has not finished working it's course

Cyclicals looking toppier, in sideways congestion pattern. Joins unclear group

Defense bull market may have turned also. Joins "favoring downside" category

Electronics, important "generic" tech bellwether is slipping

Intact uptrends are concentrated in Energy, Chemicals, Ind. Mitrls, Business Service and Software Food/Ag, Ind. Eqpt, Med Eqpt, and REIT's all switch from Upside Rallies to unclear