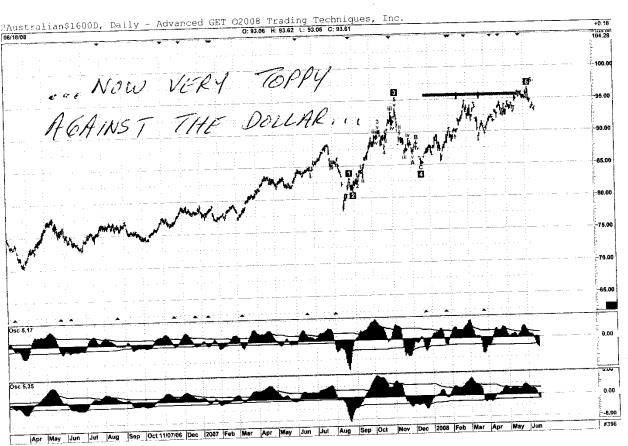

## THE FULL HOUSE TRADER MONTHLY FORECAST

June 2008 Edition June 18, 2008

FED RATE CUTS ARENT STIMULATIVE
PERCENCIAN HIGHER DEMAND FOR CORPORATE CREDIT ENOUGH

Senior Loan Officer Opinion Survey: Net Percentage of Domestic Resp