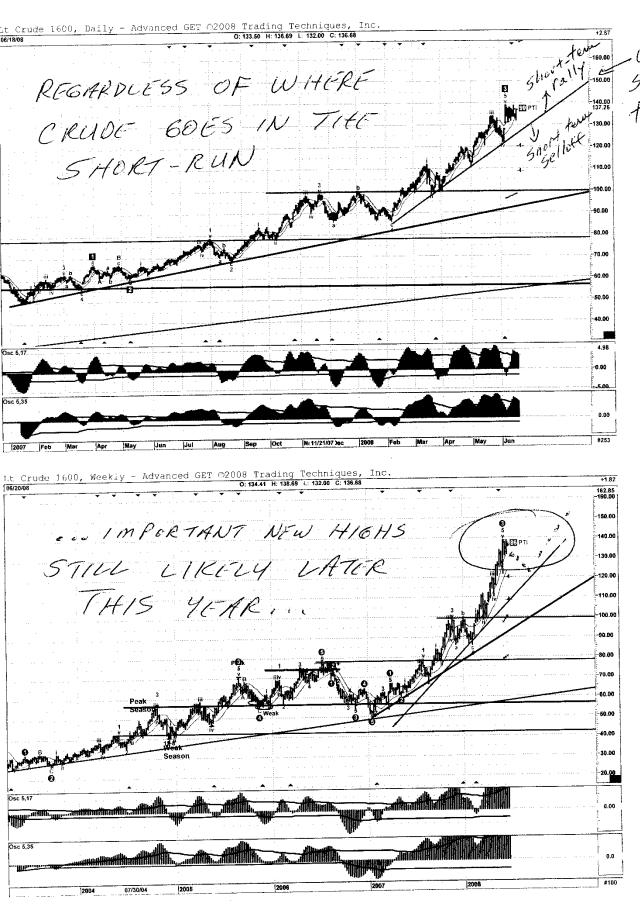

## THE FULL HOUSE TRADER MONTHLY FORECAST

June 2008 Edition June 18, 2008

FED RATE CUTS ARENT STIMULATIVE
PERCENCIAN HIGHER DEMAND FOR CORPORATE CREDIT ENOUGH

Senior Loan Officer Opinion Survey: Net Percentage of Domestic Resp