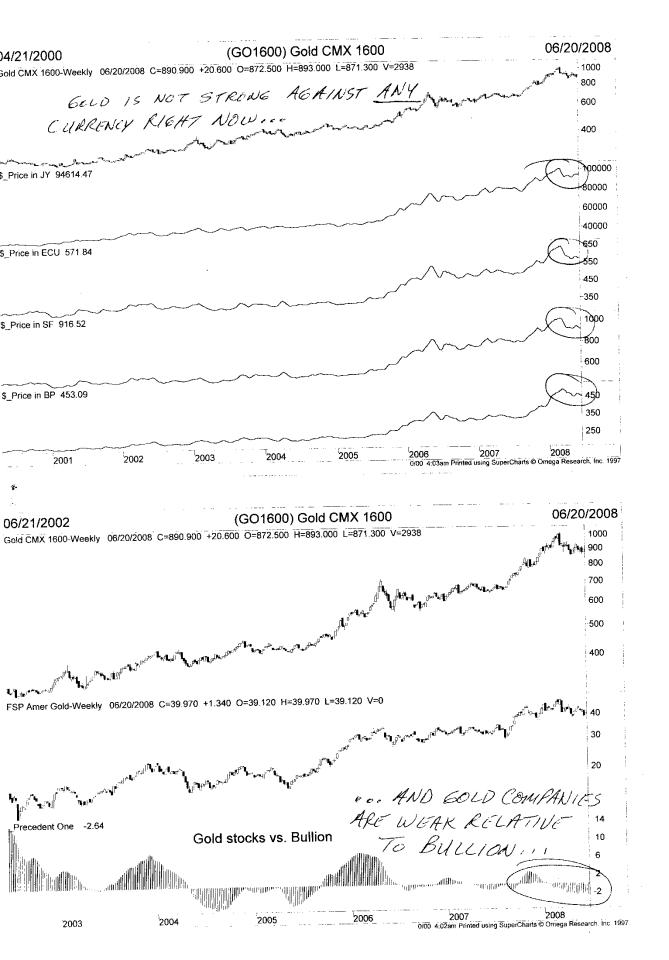

## THE FULL HOUSE TRADER MONTHLY FORECAST

June 2008 Edition June 18, 2008

FED RATE CUTS ARENT STIMULATIVE
PERCENCIAN HIGHER DEMAND FOR CORPORATE CREDIT ENOUGH

Senior Loan Officer Opinion Survey: Net Percentage of Domestic Resp