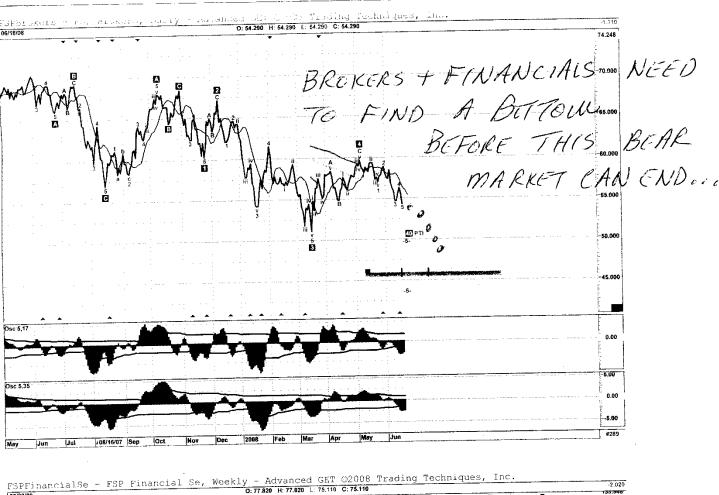

- curring suffer the

bottom can be pitin. U.S. INDUSTRY GROUP MARKET TRENDS : DOWN TREND RALLIES HAVE REVERSED TO RE-TEST LOWS ... This is starting to feel FINAL 15 needed SELLOFE FINAL Multimedia HealthCare Reg. Banks Telecomm DOWNTRD Consumer. FinServ\*2、 MedDeliv Air Trans Leisure **Biotech** Retail RALLY Page 1 Home Fin Insurance BOTTOM PaperFor SELLOFF INITIAL INITIAL 606 MedEqpt IndMtrls Food/Ag Enviro <u>10</u>P EnergServ Software Brokers\*1 Bus Serva Defense #deap# NatGas' Cyclical Energy Chem. ### RALLY PULLBACK/ as ct June 18, 2008 CONSOL. INITIAL RALLY BOTTOM

Autos, Computers, Home Const, RT, B, chech, Cyclical Electronics, Technology, Transportation, Feel May, Indep Melter UNCLEAR UNCLEAR, FAVORS UPSIDE

DevComm

UNCLEAR, FAVORS DOWNSIDE

BOTTOM

\*2: May 2 area highs for Financial Services is a key area that probably must be broken if the broad market is to return to bull trend \*1: March 17 and April 15 area lows for Brokers are key to continuing overall market upside support.

Brokers now look like a re-test of their lows

NOTES:

NOTES:

Collapse of Financial Services has not finished working it's course

Cyclicals looking toppier, in sideways congestion pattern. Joins unclear group