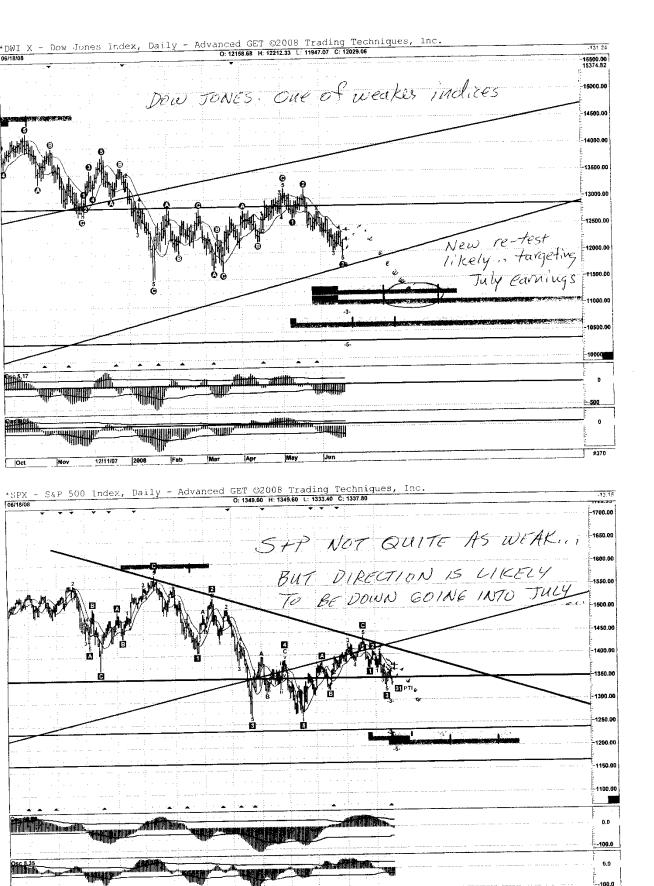

## THE FULL HOUSE TRADER MONTHLY FORECAST

June 2008 Edition June 18, 2008

FED RATE CUTS ARENT STIMULATIVE
PERCENCIAN HIGHER DEMAND FOR CORPORATE CREDIT ENOUGH

Senior Loan Officer Opinion Survey: Net Percentage of Domestic Resp