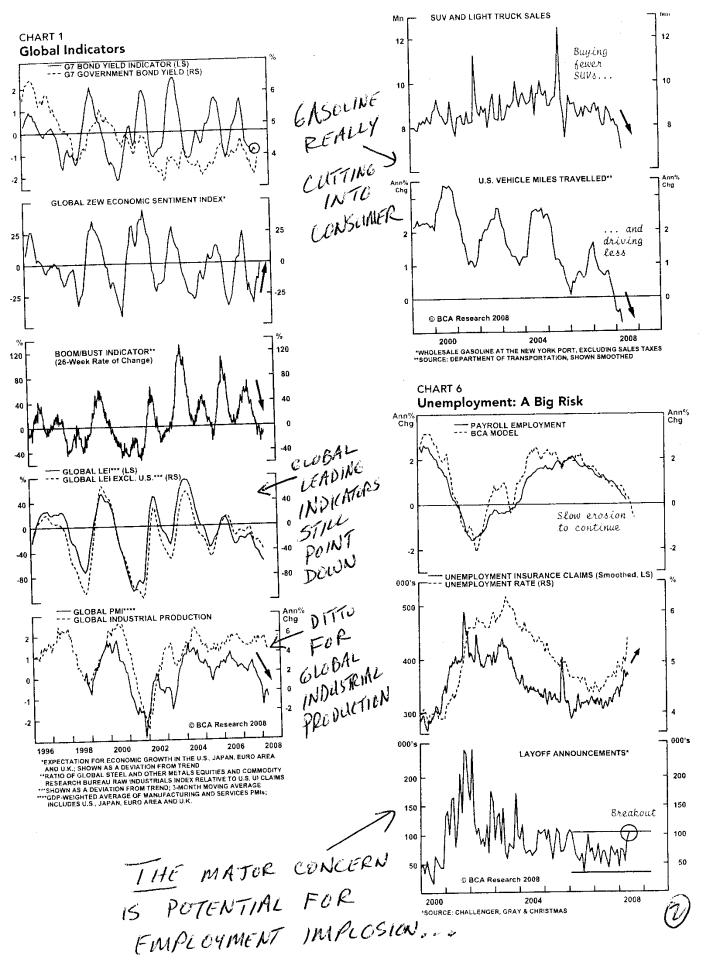

## THE FULL HOUSE TRADER MONTHLY FORECAST

June 2008 Edition June 18, 2008







FED RATE CUTS ARENT STIMULATIVE
PERCENCIAN HIGHER DEMAND FOR CORPORATE CREDIT ENOUGH

Senior Loan Officer Opinion Survey: Net Percentage of Domestic Resp



INCREASED WILLINGNESS TO MAKE CONSUMER LOANS,













50.0

0.0

0.0







| 1199.18                                 | 120.00         | 1050.00  | -1000,000<br>-950,00 | 00 00 00 00 00 00 00 00 00 00 00 00 00 | 800:00               | 00.00                            | 600.00                                  |                  | 0.0