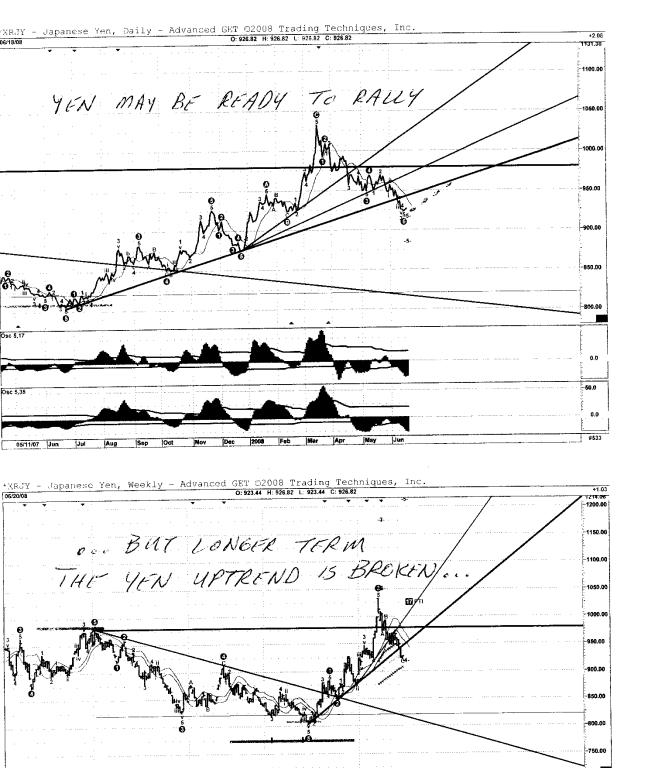

## THE FULL HOUSE TRADER MONTHLY FORECAST

June 2008 Edition June 18, 2008







FED RATE CUTS ARENT STIMULATIVE
PERCENCIAN HIGHER DEMAND FOR CORPORATE CREDIT ENOUGH

Senior Loan Officer Opinion Survey: Net Percentage of Domestic Resp



INCREASED WILLINGNESS TO MAKE CONSUMER LOANS,













50.0

0.0

0.0







| 1199.18                                 | 120.00         | 1050.00  | -1000,000<br>-950,00 | 00 00 00 00 00 00 00 00 00 00 00 00 00 | 800:00               | 00.00                            | 600.00                                  |                  | 0.0