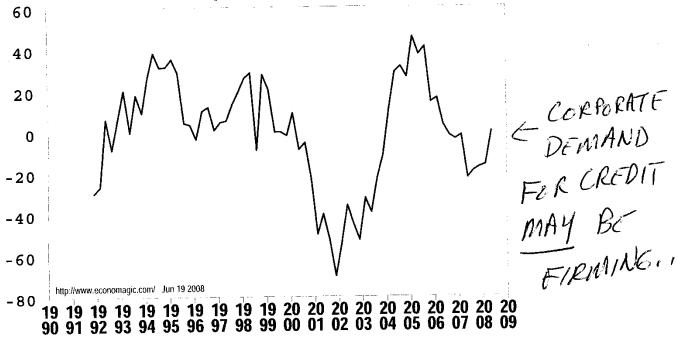

## THE FULL HOUSE TRADER MONTHLY FORECAST

June 2008 Edition June 18, 2008

FED RATE CUTS ARENT STIMULATIVE
PERCENCIAN HIGHER DEMAND FOR CORPORATE CREDIT ENOUGH

Senior Loan Officer Opinion Survey: Net Percentage of Domestic Resp